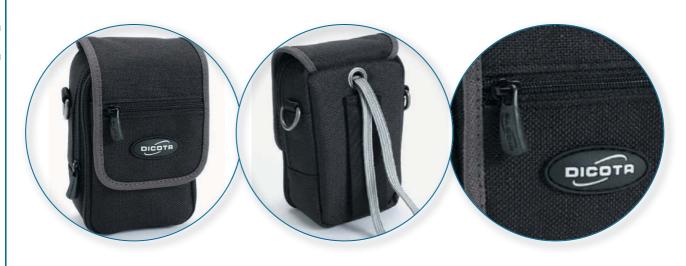

## A sporty camera bag for digital equipment

The CamPocket Zoom serves to protect all digital equipment. In the large, cushioned main compartment a digital, APS or auto-focus camera (or mobile phone) is protected from all sides.

The additional front pockets offers more room for further accessories such as batteries, rechargeables etc, meanwhile the two integrated pockets can safely transport memory cards.

The CamPocket Zoom can be transported using the removable shoulder strap or the button-activated belt loop.

Our CamPocket Zoom is made of a robust and heavy-duty material in a sporty design, available in black.

Specification:

Colour: Black

Dimensions:  $150 \text{mm} \times 90 \text{mm} \times 70 \text{mm}$  OR  $5.9^{\circ} \times 3.5^{\circ} \times 2.8^{\circ}$  For Cameras Up To:  $130 \text{mm} \times 80 \text{mm} \times 45 \text{mm}$  OR  $5.1^{\circ} \times 3.2^{\circ} \times 1.8^{\circ}$ 